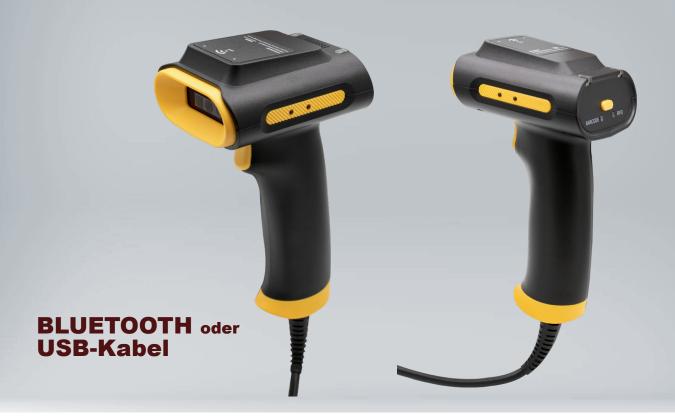

## CHAINWAY SR160 Barcode/RFID Scanner

Chainway SR160 is a powerful UHF Scanner that supports both UHF RFID and 2D scanning. Adopting self-developed UHF RFID modules based on the latest Impinj E310 chip and offering excellent single-tag read/write performance, SR160 can read various electronic tags on the market fast and accurately with 7–100cmadjustablereading range. The scanner also supports high-performancebarcode scanning which can scan barcodes in all conditions, no matter whether they are scratched, dirty, damaged, poorly printed or displayed on the screen. SR160 can be widely used in retail chains, inventory management, warehouse logistics, manufacturing, and other application scenarios.