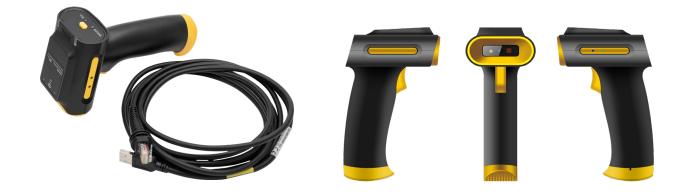

## CHAINWAY SR160 Barcode/RFID Scanner

Chainway SR160 is a powerful UHF Scanner that supports both UHF RFID and 2D scanning. Adopting self-developed UHF RFID modules based on the latest Impinj E310 chip and offering excellent single-tag read/write performance, SR160 can read various electronic tags on the market fast and accurately with 7–100cmadjustablereading range. The scanner also supports high-performancebarcode scanning which can scan barcodes in all conditions, no matter whether they are scratched, dirty, damaged, poorly printed or displayed on the screen. SR160 can be widely used in retail chains, inventory management, warehouse logistics, manufacturing, and other application scenarios.

| Data Collection           |                                                                     |  |
|---------------------------|---------------------------------------------------------------------|--|
| Barcode Scanning          |                                                                     |  |
| Scan Engine               | 2D Scanner                                                          |  |
| Min.Resolution            | Code 39 - 4mil、UPC - 7.8mil(60%)、<br>PDF417- 5mil、Datamatrix - 5mil |  |
| UHF                       |                                                                     |  |
| Engine                    | CM-3N module based on Impinj E310                                   |  |
| Protocol                  | EPCglobal C1G2 (ISO18000-6C)                                        |  |
| Frequency                 | 920-925MHz /902-928MHz /865-868MHz                                  |  |
| Output Power              | 1–25dBm                                                             |  |
| Output Power<br>Precision | ±1dBm                                                               |  |
| Output Power<br>Flatness  | ±1dBm                                                               |  |
| Antenna                   | Circular Polarized Antenna                                          |  |
| R/W range                 | 7–100cm(30cm is recommended)                                        |  |
| Accessories (Optional)    |                                                                     |  |
| USB Cable                 | 1* USB-RJ45, 2M<br>1* TYPE-C (Wireless Version)                     |  |
| Power Supply              | 5V 2A                                                               |  |